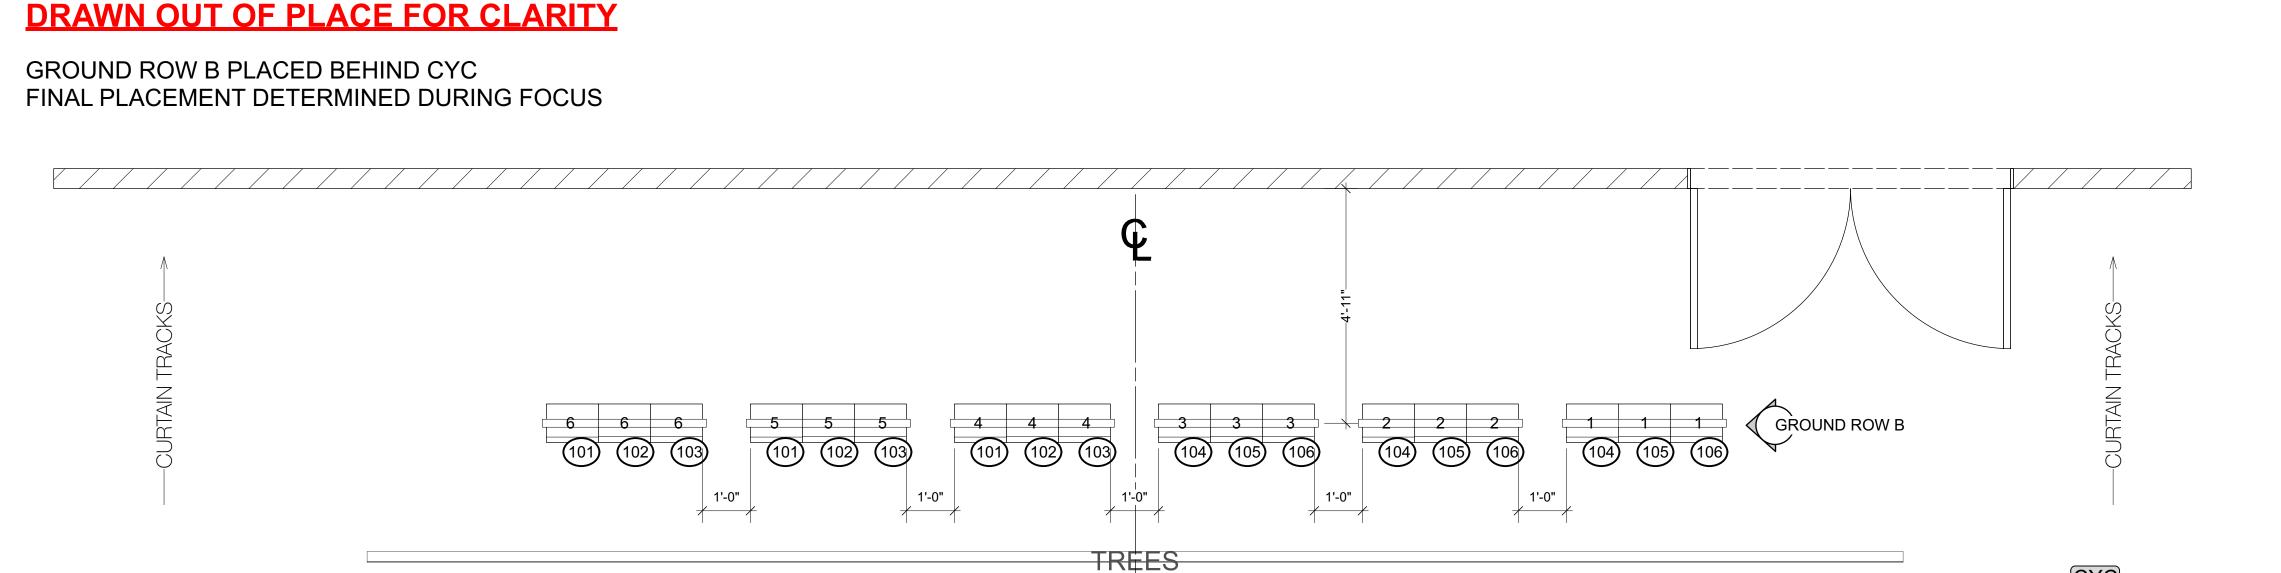

## **FESTOON DETAIL**

140 BAND TO BOOM 141 TENT TO BOOM



## GENERAL NOTES

-PLEASE PROVIDE EXTRA GOBOS, AT FOCUS

-PLEAES EPROVIDE 2 SPARE CIRCUITS ON UPSTAGE SIDE OF BAND STRUCTURE

-PLEASE PROVIDE SPARE CIRCUIT ON UPSTAGE SIDE OF THE TENT

-PLEASE HAVE ALL COLOR AND GOBOS LOADED

BEFORE FOCUS

-ALL SUBSTITUTIONS TO BE DISCUSSED WITH THE

-PLEASE FEEL FREE TO CONTACT THE DESIGNER AT

ANY TIME WITH QUESTIONS!

-THANK YOU!

CONTACT INFO: EMILY ATWOOD 315-281-7573 ATWOODEMILY01@GMAIL.COM



Label Legend Key

# unit number

| Channel number

Venue:

80 GREENWICH ST NEW YORK, NY 10006

Scale:

1/2" = 1'-0"

DIRECTOR:

SCENIC:

GRAHAM KINDRED

ASST SCENIC:

JORDYN KRAMER

PROPS:

JORDYN KRAMER

COSTUMES:

TRISTAN RAINES

LIGHTING:

EMILY ATWOOD

SOUND:

DAVID M. LAWSON

STAGE MANAGER:

L