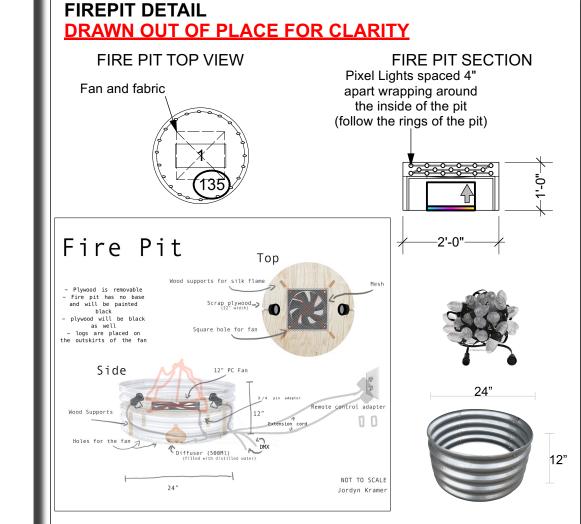

## **FESTOON DETAIL**

140 BAND TO BOOM 141 TENT TO BOOM



## GENERAL NOTES

-PLEASE PROVIDE EXTRA GOBOS, AT FOCUS

-PLEAES EPROVIDE 2 SPARE CIRCUITS ON UPSTAGE SIDE OF BAND STRUCTURE

-PLEASE PROVIDE SPARE CIRCUIT ON UPSTAGE SIDE OF THE TENT

-PLEASE HAVE ALL COLOR AND GOBOS LOADED

BEFORE FOCUS

-ALL SUBSTITUTIONS TO BE DISCUSSED WITH THE

-PLEASE FEEL FREE TO CONTACT THE DESIGNER AT

ANY TIME WITH QUESTIONS!

-THANK YOU!

CONTACT INFO: EMILY ATWOOD 315-281-7573 ATWOODEMILY01@GMAIL.COM



Label Legend Key

# unit number

| Channel number

Venue:

80 GREENWICH ST NEW YORK, NY 10006

Scale:

1/2" = 1'-0"

DIRECTOR:

SCENIC:

GRAHAM KINDRED

ASST SCENIC:

JORDYN KRAMER

PROPS:

JORDYN KRAMER

COSTUMES:

TRISTAN RAINES

LIGHTING:

EMILY ATWOOD

SOUND:

DAVID M. LAWSON

STAGE MANAGER:

LAR