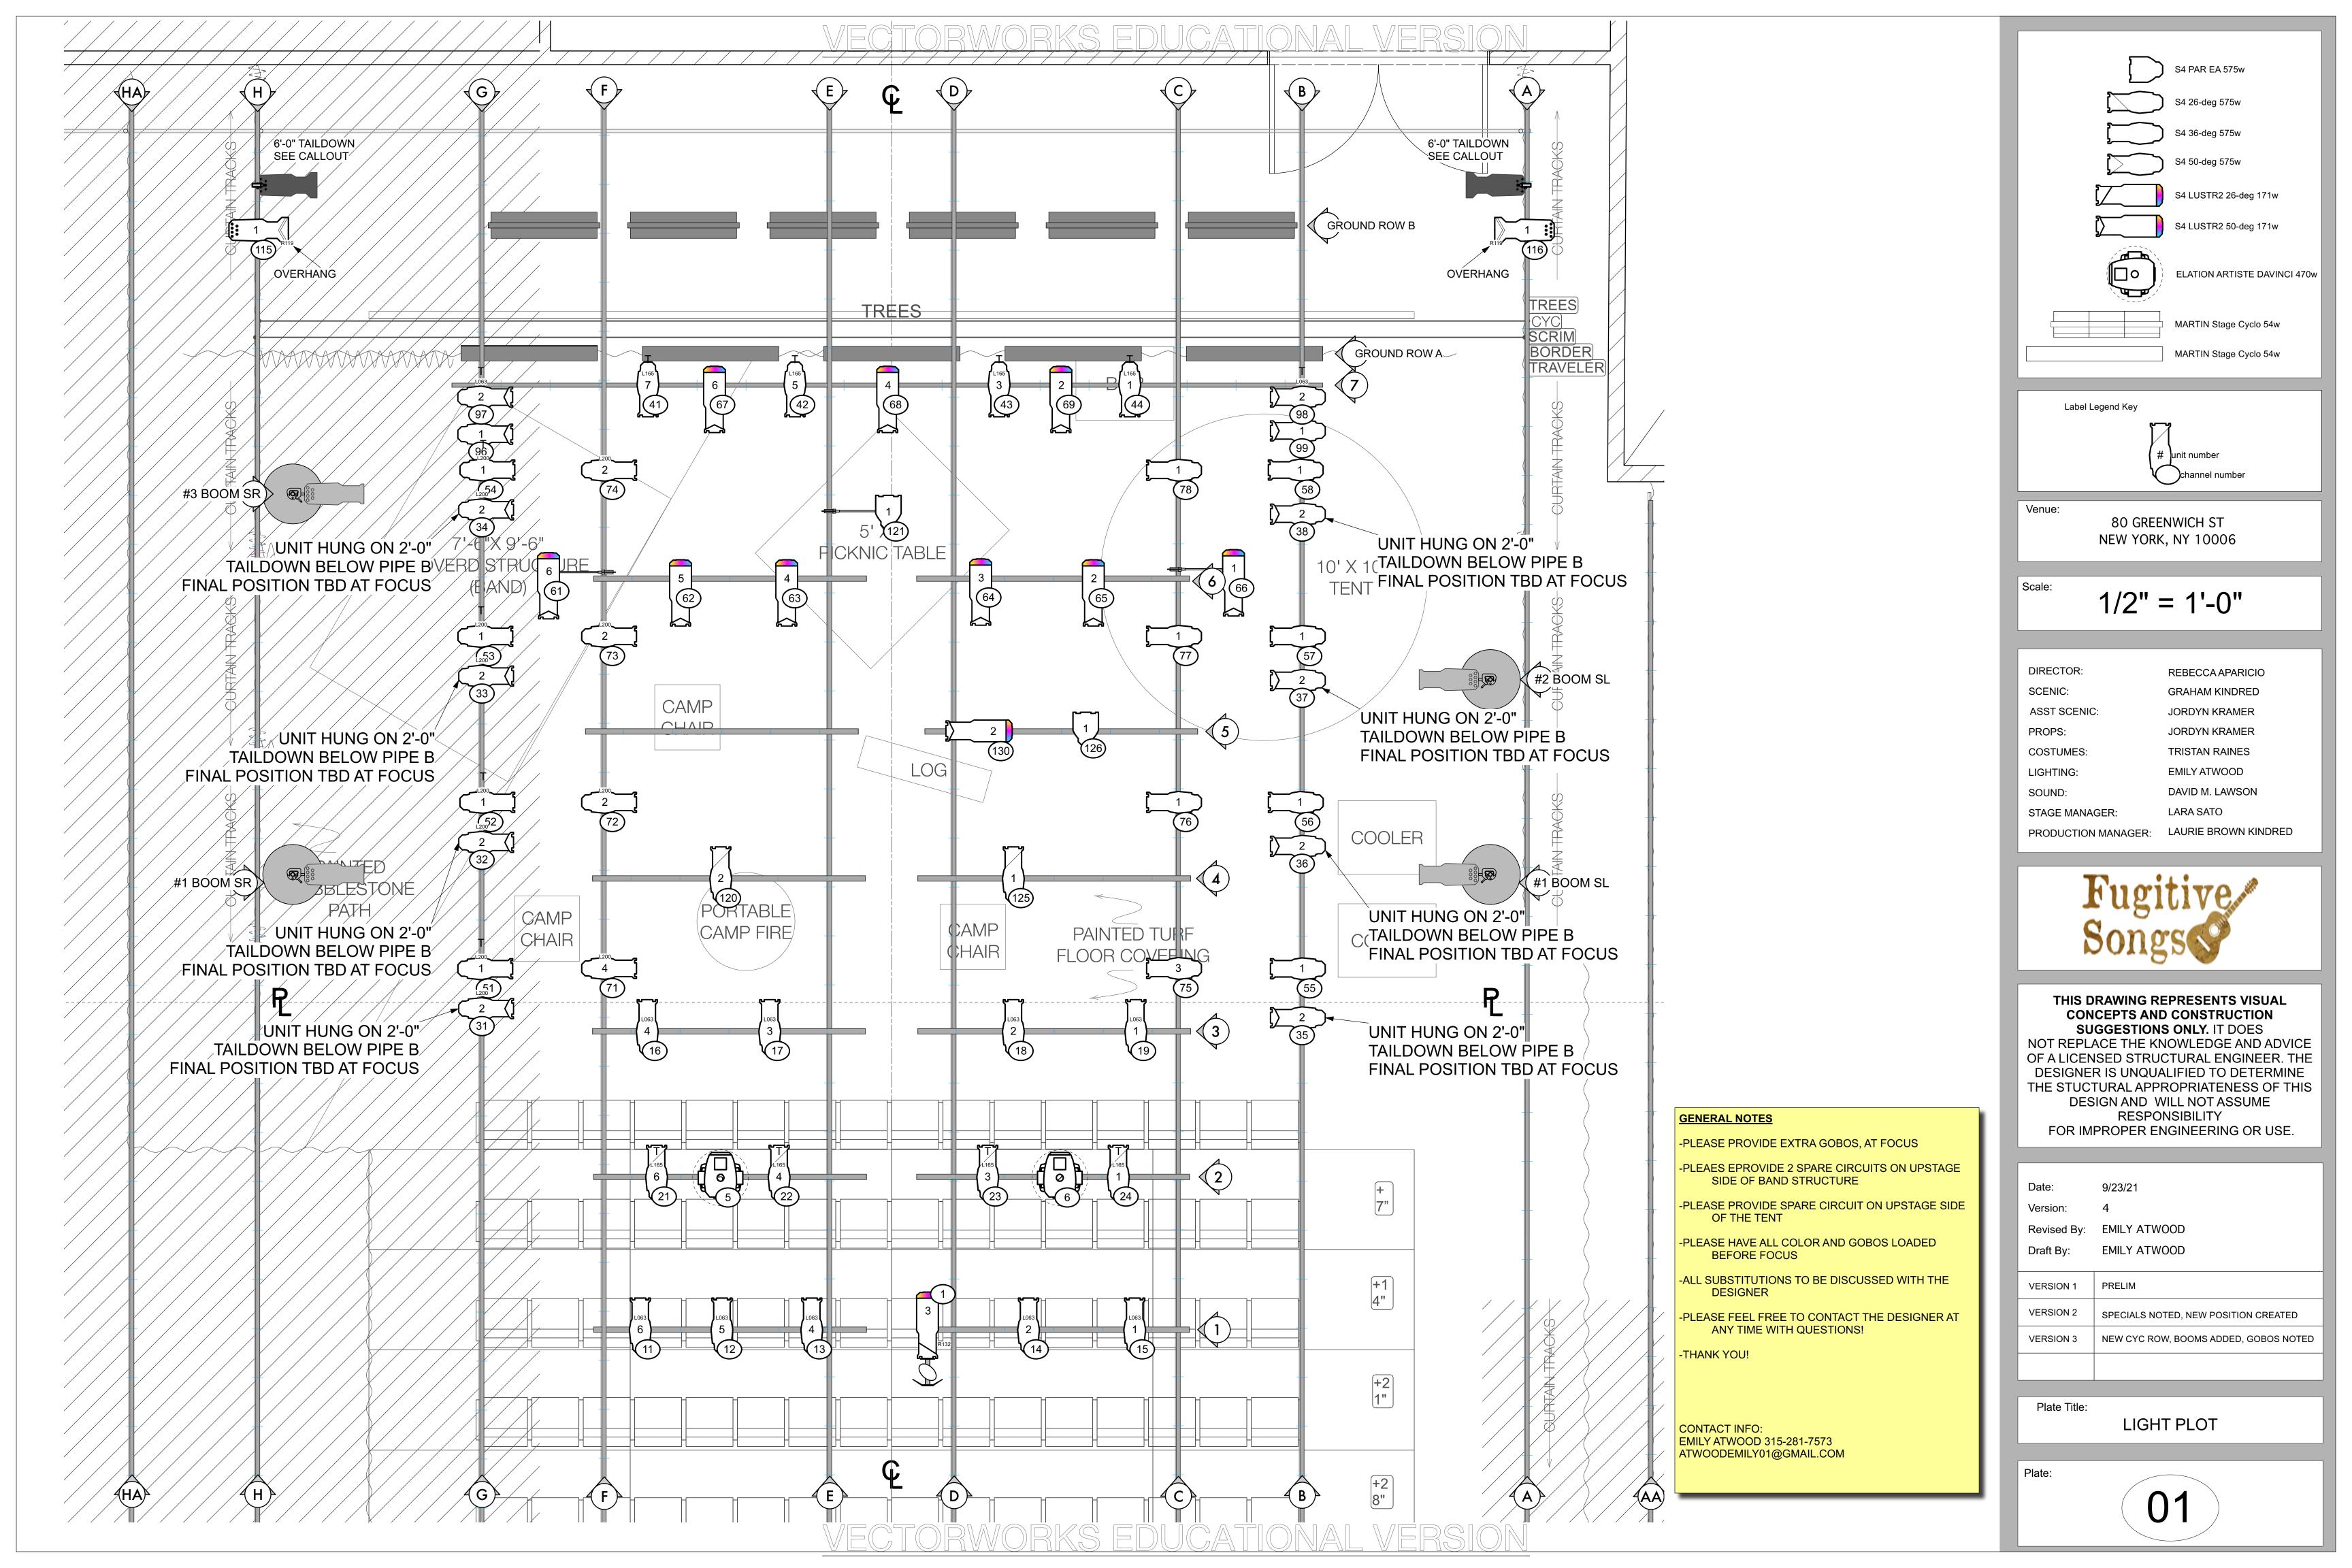

## GENERAL NOTES

-PLEASE PROVIDE EXTRA GOBOS, AT FOCUS

-PLEAES EPROVIDE 2 SPARE CIRCUITS ON UPSTAGE SIDE OF BAND STRUCTURE

-PLEASE PROVIDE SPARE CIRCUIT ON UPSTAGE SIDE OF THE TENT

-PLEASE HAVE ALL COLOR AND GOBOS LOADED

BEFORE FOCUS

-ALL SUBSTITUTIONS TO BE DISCUSSED WITH THE

-PLEASE FEEL FREE TO CONTACT THE DESIGNER AT

ANY TIME WITH QUESTIONS!

-THANK YOU!

CONTACT INFO: EMILY ATWOOD 315-281-7573 ATWOODEMILY01@GMAIL.COM

Label Legend Key

# unit number

| Channel number

Venue:

80 GREENWICH ST NEW YORK, NY 10006

Scale:

1/2" = 1'-0"

DIRECTOR:

SCENIC:

GRAHAM KINDRED

ASST SCENIC:

JORDYN KRAMER

PROPS:

JORDYN KRAMER

COSTUMES:

TRISTAN RAINES

LIGHTING:

EMILY ATWOOD

SOUND:

DAVID M. LAWSON

STAGE MANAGER:

LARA SATO

PRODUCTION MANAGER: LAURIE BROWN KINDRED

THIS DRAWING REPRESENTS VISUAL CONCEPTS AND CONSTRUCTION SUGGESTIONS ONLY. IT DOES NOT REPLACE THE KNOWLEDGE AND ADVICE OF A LICENSED STRUCTURAL ENGINEER. THE DESIGNER IS UNQUALIFIED TO DETERMINE THE STUCTURAL APPROPRIATENESS OF THIS DESIGN AND WILL NOT ASSUME RESPONSIBILITY FOR IMPROPER ENGINEERING OR USE.

| Date:       | 9/23/21                                            |
|-------------|----------------------------------------------------|
| Version:    | 4                                                  |
| Revised By: | EMILY ATWOOD                                       |
| Draft By:   | EMILY ATWOOD                                       |
|             |                                                    |
| VERSION 1   | PRELIM                                             |
| VERSION 2   | SPECIALS NOTED, NEW POSITION CREATED               |
| VERSION 3   | NEW CYC ROW, BOOMS ADDED, GOBOS NOTED              |
| VERSION 4   | UPDATED LENSES, CHANNEL #'S FOR SPECIALS, FESTOONS |
|             |                                                    |

Plate Title:

BOOMS, DECK, AND PRACTICALS

Plate: