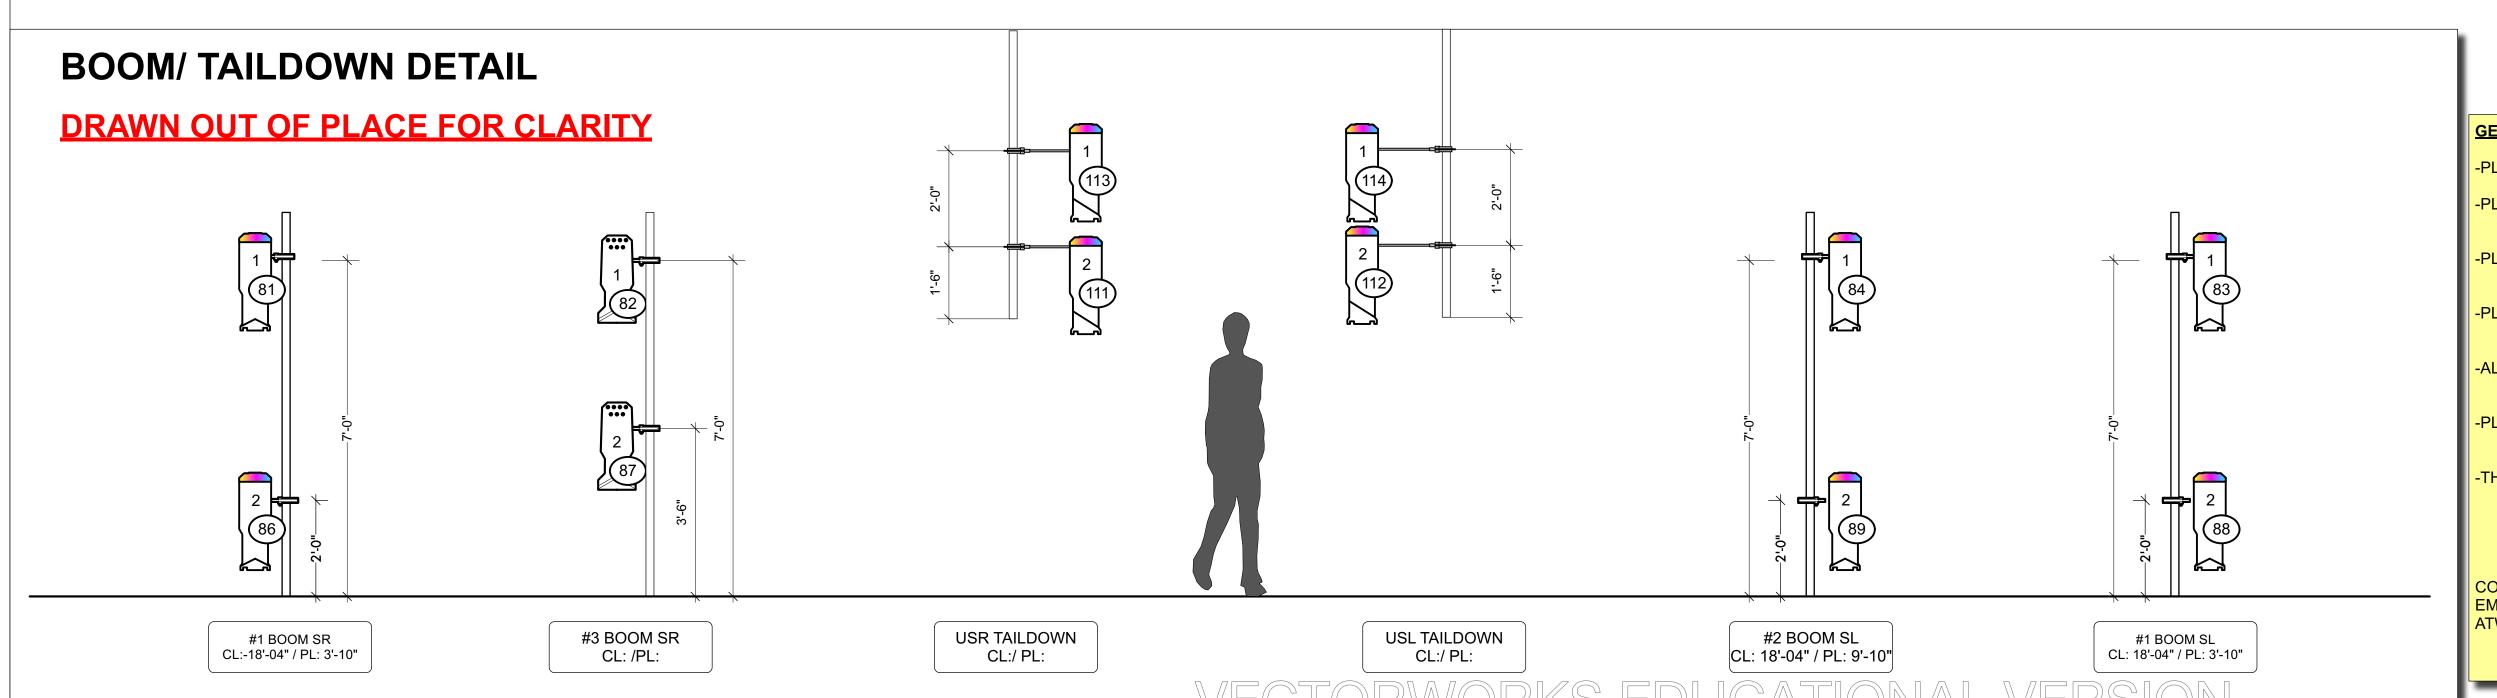

## **FESTOON DETAIL**

140 BAND TO BOOM 141 TENT TO BOOM



## GENERAL NOTES

-PLEASE PROVIDE EXTRA GOBOS, AT FOCUS

-PLEAES EPROVIDE 2 SPARE CIRCUITS ON UPSTAGE SIDE OF BAND STRUCTURE

-PLEASE PROVIDE SPARE CIRCUIT ON UPSTAGE SIDE OF THE TENT

-PLEASE HAVE ALL COLOR AND GOBOS LOADED

BEFORE FOCUS

-ALL SUBSTITUTIONS TO BE DISCUSSED WITH THE

-PLEASE FEEL FREE TO CONTACT THE DESIGNER AT

ANY TIME WITH QUESTIONS!

-THANK YOU!

CONTACT INFO: EMILY ATWOOD 315-281-7573 ATWOODEMILY01@GMAIL.COM



Label Legend Key

# unit number

| Channel number

Venue:

80 GREENWICH ST NEW YORK, NY 10006

Scale:

1/2" = 1'-0"

DIRECTOR:

SCENIC:

GRAHAM KINDRED

ASST SCENIC:

JORDYN KRAMER

PROPS:

JORDYN KRAMER

COSTUMES:

TRISTAN RAINES

LIGHTING:

EMILY ATWOOD

SOUND:

DAVID M. LAWSON

STAGE MANAGER:

LARA SATO



PRODUCTION MANAGER: LAURIE BROWN KINDRED

THIS DRA