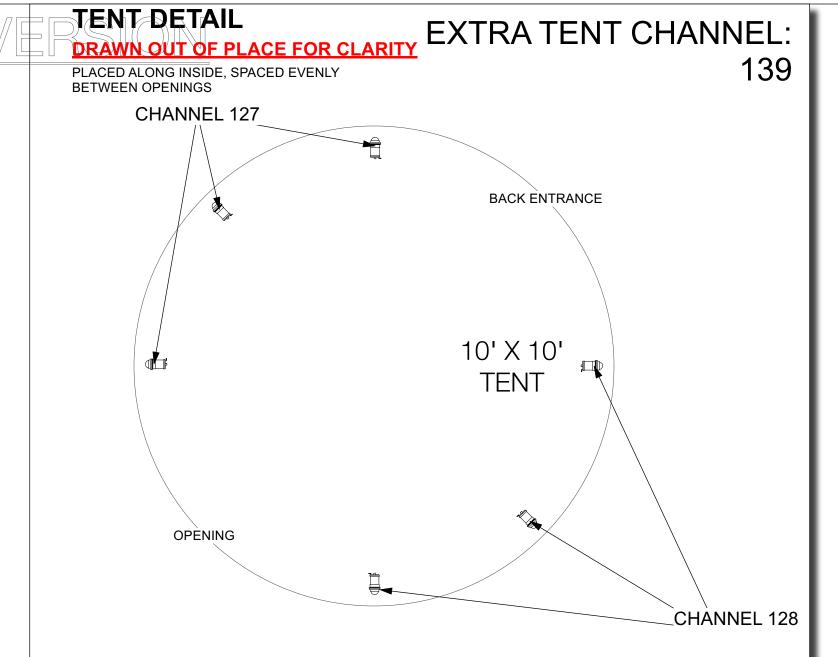

## **FESTOON DETAIL**

140 BAND TO BOOM 141 TENT TO BOOM



## GENERAL NOTES

-PLEASE PROVIDE EXTRA GOBOS, AT FOCUS

-PLEAES EPROVIDE 2 SPARE CIRCUITS ON UPSTAGE SIDE OF BAND STRUCTURE

-PLEASE PROVIDE SPARE CIRCUIT ON UPSTAGE SIDE OF THE TENT

-PLEASE HAVE ALL COLOR AND GOBOS LOADED

BEFORE FOCUS

-ALL SUBSTITUTIONS TO BE DISCUSSED WITH THE

-PLEASE FEEL FREE TO CONTACT THE DESIGNER AT

ANY TIME WITH QUESTIONS!

-THANK YOU!

CONTACT INFO: EMILY ATWOOD 315-281-7573 ATWOODEMILY01@GMAIL.COM



Label Legend Key

# unit number

| Channel number

Venue:

80 GREENWICH ST NEW YORK, NY 10006

Scale:

1/2" = 1'-0"

DIRECTOR:

SCENIC:

GRAHAM KINDRED

ASST SCENIC:

JORDYN KRAMER

PROPS:

JORDYN KRAMER

COSTUMES:

TRISTAN RAINES

LIGHTING:

EMILY ATWOOD

SOUND:

DAVID M. LAWSON

STAGE MANAGER: