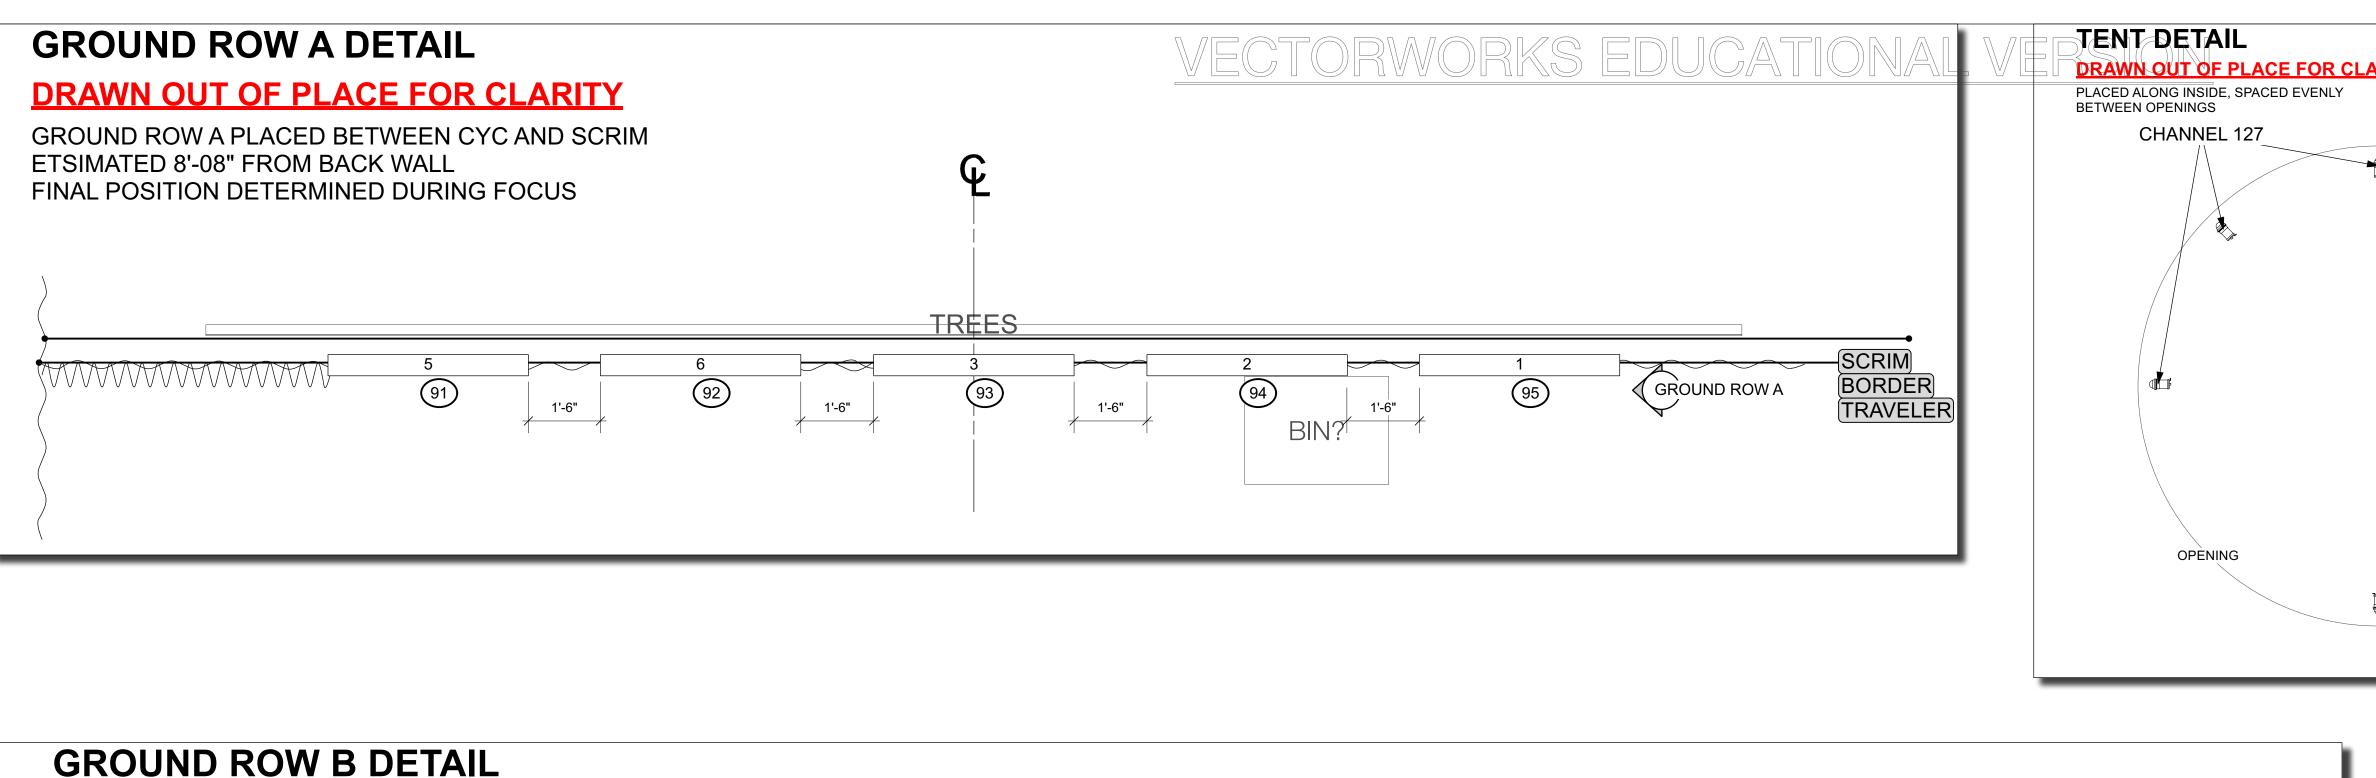

## **FESTOON DETAIL**

140 BAND TO BOOM 141 TENT TO BOOM



## GENERAL NOTES

-PLEASE PROVIDE EXTRA GOBOS, AT FOCUS

-PLEAES EPROVIDE 2 SPARE CIRCUITS ON UPSTAGE SIDE OF BAND STRUCTURE

-PLEASE PROVIDE SPARE CIRCUIT ON UPSTAGE SIDE OF THE TENT

-PLEASE HAVE ALL COLOR AND GOBOS LOADED

BEFORE FOCUS

-ALL SUBSTITUTIONS TO BE DISCUSSED WITH THE

-PLEASE FEEL FREE TO CONTACT THE DESIGNER AT

ANY TIME WITH QUESTIONS!

-THANK YOU!

CONTACT INFO: EMILY ATWOOD 315-281-7573 ATWOODEMILY01@GMAIL.COM



Label Legend Key

# unit number

| Channel number

Venue:

80 GREENWICH ST NEW YORK, NY 10006

Scale:

1/2" = 1'-0"

DIRECTOR:

SCENIC:

GRAHAM KINDRED

ASST SCENIC:

JORDYN KRAMER

PROPS:

JORDYN KRAMER

COSTUMES:

TRISTAN RAINES

LIGHTING:

EMILY ATWOOD

SOUND:

DAVID M. LAWSON

STAGE MANAGER